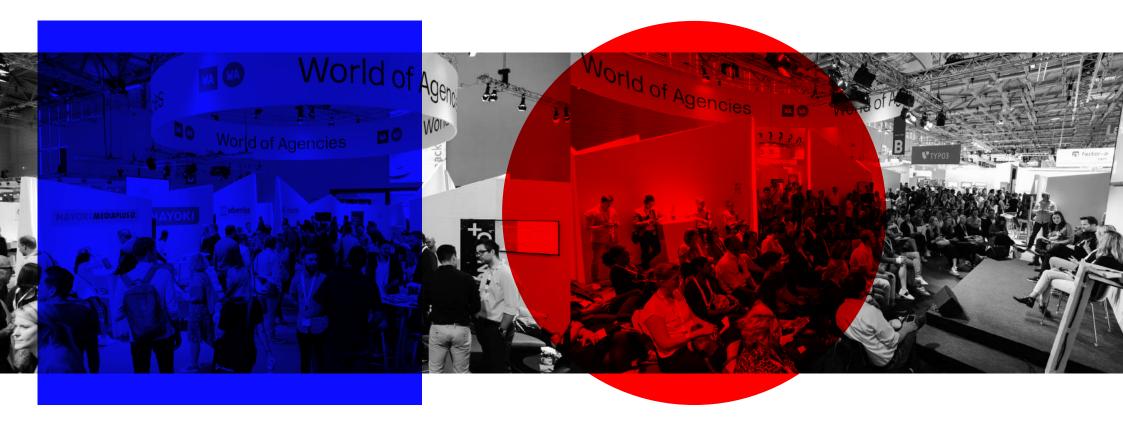

# World of Agencies

PRESENTING THE FUTURE

Meeting Point for Decision-Makers and Agencies

# The Spot where Brands meet Agencies

# PRESENTING THE FUTURE

- Top location World of Agencies in Hall 6
- Full Service Packages with futuristic design stand with LCD Screen, Wi-Fi, Furnishing + Tickets – Ready to start!
- Integrated 270° stage with best cases, panels + master classes