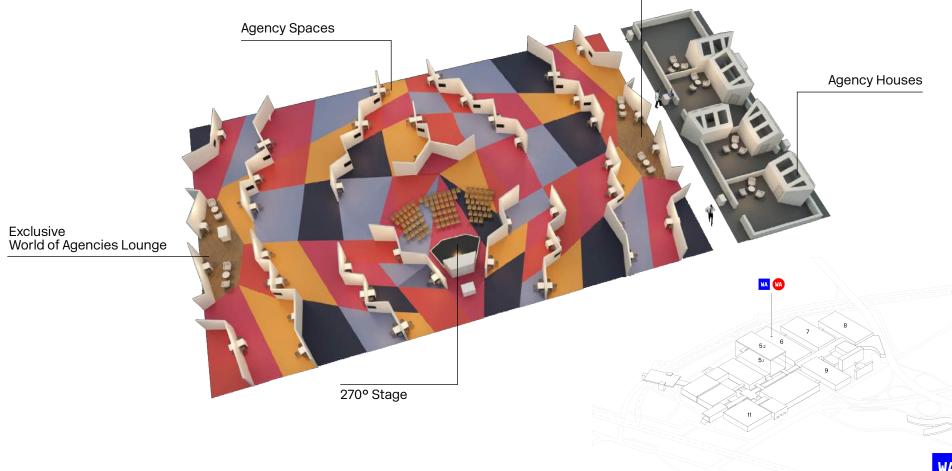

# PRESENTING THE FUTURE

- Top location World of Agencies in Hall 6
- Full Service Packages with futuristic design stand with LCD Screen, Wi-Fi, Furnishing + Tickets – Ready to start!
- Integrated 270° stage with best cases, panels + master classes

# Conference Package

- 25 Min Power Speech
- 2 VIP Wristbands to the WA Lounge
- 2 Exhibitor Passes
- 5 Trade Visitor Tickets

€2,500.00