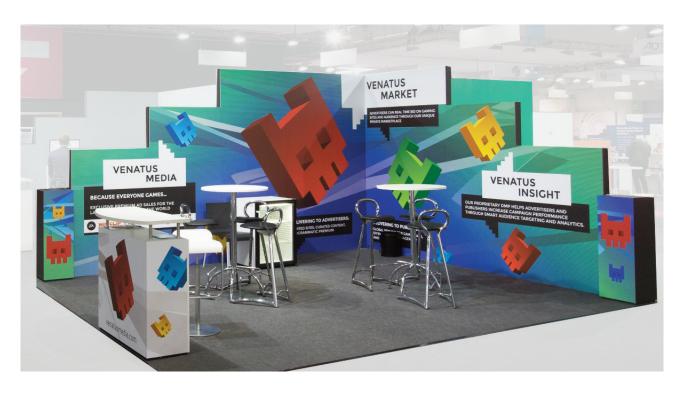

## **MODULAR CONCEPT STAND**

### THE ALL-ROUND WORRY-FREE PACKAGE

Linear shapes, clear colours and functional furniture – this is what distinguishes the dmexco modular stand concept. The design of the stand is aligned to match the overall look and feel of the dmexco and harmonises with the expo one to one.

### GENERAL STAND FITTINGS/SERVICES

- Walls comprising of a frame construction with a fitted panel, signal grey, stele and edges dark grey
- Rep quality carpeting, charcoal
- 1 exhibitor sign per open aisle side including logo (coloured) and stand number
- Eurotruss ceiling construction
- 1 wall socket 230V
- 1 wastepaper basket
- Daily cleaning during the event
- Waste disposal on each day of the show
- 1 white info desk, lockable
- 1 white bar table
- 3 Grav bar stools in black

# **MODULAR CONCEPT STAND**

Examples with additional fittings