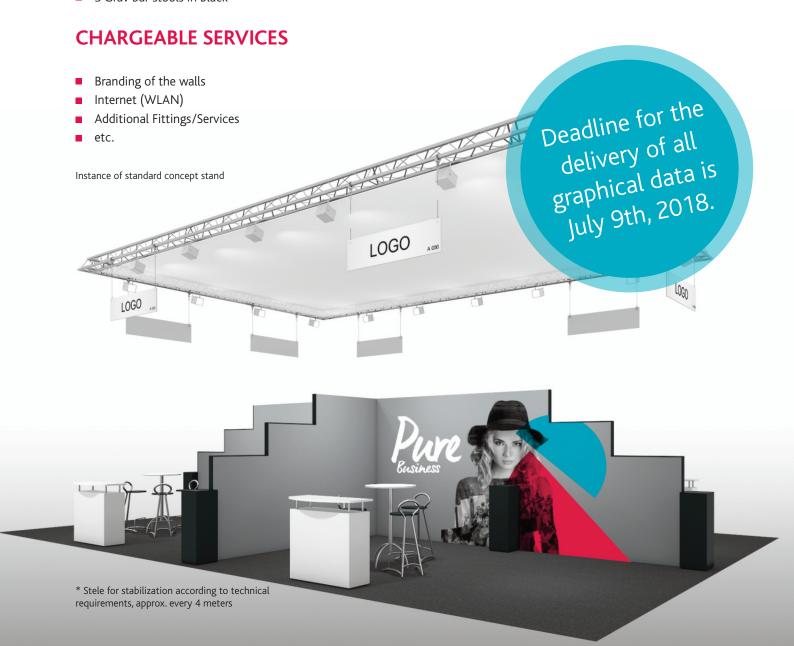

### GENERAL STAND FITTINGS/SERVICES

- Walls comprising of a frame construction with a fitted panel, signal grey, stele and edges dark grey
- Rep quality carpeting, charcoal
- 1 exhibitor sign per open aisle side including logo (coloured) and stand number
- Eurotruss ceiling construction
- 1 wall socket 230V
- 1 wastepaper basket
- Daily cleaning during the event
- Waste disposal on each day of the show
- 1 white info desk, lockable
- 1 white bar table
- 3 Grav bar stools in black

# **MODULAR CONCEPT STAND**

Examples with additional fittings