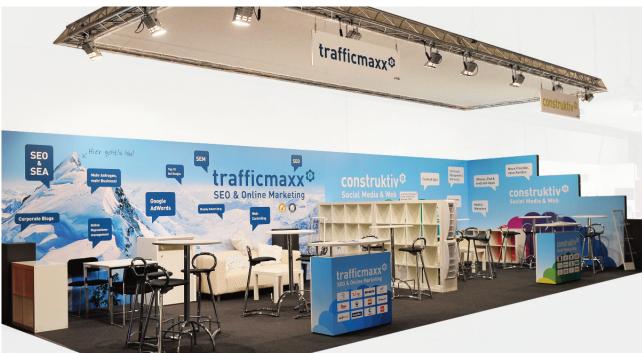

## **MODULAR CONCEPT STAND**

### THE ALL-ROUND WORRY-FREE PACKAGE

Linear shapes, clear colours and functional furniture – this is what distinguishes the dmexco modular stand concept. The design of the stand is aligned to match the overall look and feel of the dmexco and harmonises with the expo one to one.

### GENERAL STAND FITTINGS/SERVICES

- Walls comprising of a frame construction with a fitted panel, signal grey, stele and edges dark grey
- Rep quality carpeting, charcoal
- 1 exhibitor sign per open aisle side including logo (coloured) and stand number
- Eurotruss ceiling construction
- 1 wall socket 230V
- 1 wastepaper basket
- Daily cleaning during the event
- Waste disposal on each day of the show
- 1 white info desk, lockable
- 1 white bar table
- 3 Grav bar stools in black

# **MODULAR CONCEPT STAND**

Examples with additional fittings